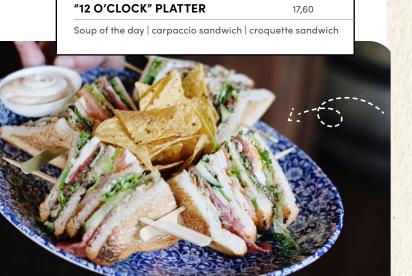

#### Sandwiches

Eggs | ham | cheese

Rustic bread from baker Rood, choice of white or brownbread

| CARPACCIO                                            | 15,00          |
|------------------------------------------------------|----------------|
| Pesto   parmesan cheese   pine nuts   arugula        |                |
| WARM GAMMON                                          | 14,50          |
| Honey mustard sauce                                  |                |
| GOAT CHEESE 🍣                                        | 14,50          |
| Candied nuts   pear   honey                          |                |
| TUNA SALAD                                           | 14,50          |
| Capers   red onion   olives                          |                |
| HOUSE-SMOKED SALMON                                  | 15,50          |
| Red onion   salad                                    |                |
| CHICKEN PIRI PIRI                                    | 14,50          |
| Grilled chicken thigh   oriental vegetables   srirac | cha mayonnaise |
| CROQUETTES OR VEGA 🔊                                 | 12,00          |
| Beef or vegetarian   mustard                         |                |
| FARMER'S OMELET 🍣                                    | 12,00          |
| Spring onion   vegetables   cheese   ham             |                |
| DUTCH "UITSMIJTER"                                   | 10,00          |