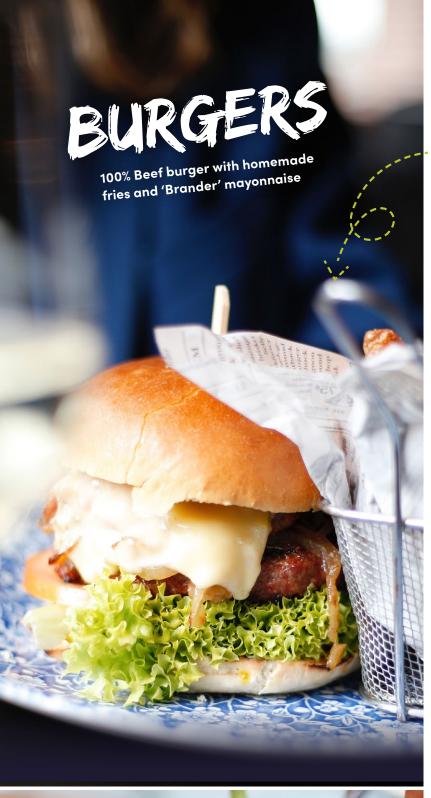

## Burgers

#### **CLASSIC COMPAGNIE BURGER**

22,00

Pancetta | cheese | onion compote | tomato | lettuce | pickle