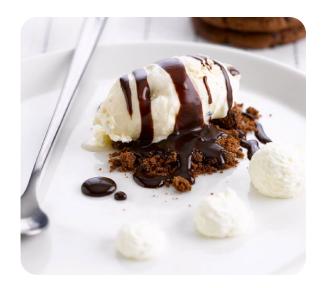

#### Desserts

| CHEESECAKE OF THE MOMENT                 | 10,00 |
|------------------------------------------|-------|
| Whipped cream                            |       |
| DAME BLANCHE                             | 9,00  |
| Vanilla ice cream   warm chocolate sauce |       |
| SGROPPINO                                | 9,95  |
| Vodka   mint                             |       |
| COUPE SORBET                             | 10,00 |
| Apple   cinnamon   caramel ice cream     |       |
| BROWNIE                                  | 10,00 |
| Caramel fudge                            |       |
| KIDS' ICE CREAM                          | 7,00  |