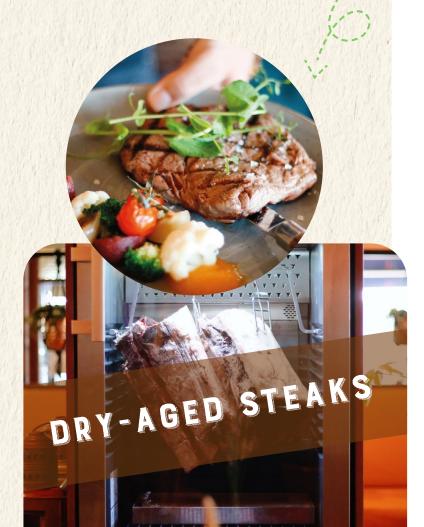

## Steak dishes

Is served medium rare as standard and with home-made fries.

| TOP ROUND STEAK (200 GRAMS) | 26,50 |
|-----------------------------|-------|
| Pepper sauce                |       |
| CLUB STEAK (300 GRAMS)      | 34,00 |
| Vegetables   chimichurri    |       |
| TOMAHAWK STEAK (1200 GRAMS) | 87,50 |
| DRY-AGED STEAK (300 GRAMS)  | DAILY |

Selection from our dry-aged cabinet

All main courses are served with fries. For extra fries or vegetables, an additional charge applies. If you have dietary preferences, please consult our staff!