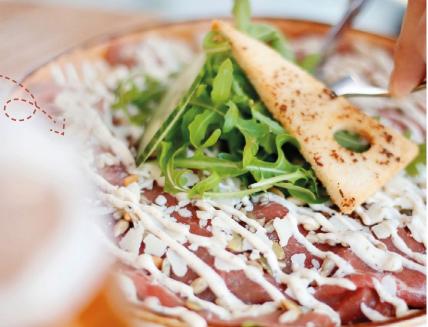

#### Starters

BREAD PLATTER 6,50

Herb butter | aioli

ONION SOUP 9,00

Croutons | gratinated cheese

SOUP OF THE DAY 8,50

Daily changing soup

**CARPACCIO** 15,75

Pesto | Parmesan cheese | pine nuts | arugula

**SMOKED SALMON** 

15,50 Crème fraîche | chives

GOAT CHEESE IN FILODOUGH 🔊 14,50

Honey-thyme teriyaki | salad

**GARLIC SHRIMPS (3 PCS)** 14,00

Red pepper | Iemon | bread