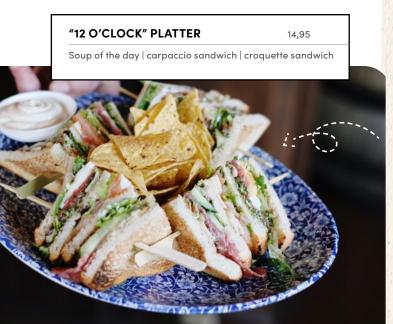

#### Soepen

| SOUP OF THE DAY       | 8,50 |
|-----------------------|------|
| A soup varying by day |      |
| ONION SOUP 📎          | 9,00 |
|                       |      |

Cheese gratin | croutons

#### Sandwiches

Rustic bread from baker Rood, choice of white or brownbread

| CARPACCIO                                           | 14,00           |
|-----------------------------------------------------|-----------------|
| Pesto   parmesan cheese   pine nuts   arugula       |                 |
| WARM GAMMON                                         | 13,00           |
| Honey mustard sauce                                 |                 |
| GOAT CHEESE 📎                                       | 11,00           |
| Candied nuts   pear   honey                         |                 |
| TUNA SALAD                                          | 11,00           |
| Capers   red onion   olives                         |                 |
| HOUSE-SMOKED SALMON                                 | 13,50           |
| Red onion   salad                                   |                 |
| CHICKEN PIRI PIRI                                   | 14,00           |
| Grilled chicken thigh   oriental vegetables   srirc | ıcha mayonnaise |
| CROQUETTES OR VEGA 📎                                | 12,00           |
| Beef or vegetarian   mustard                        |                 |
| FARMER'S OMELET 📎                                   | 12,00           |
| Spring onion   vegetables   cheese   ham            |                 |
| DUTCH "UITSMIJTER"                                  | 10,00           |
| Eggs   ham   cheese                                 |                 |