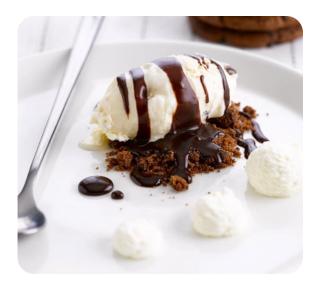

#### Desserts

| CHEESECAKE OF THE MOMENT                 | 9,00  |
|------------------------------------------|-------|
| Whipped cream                            |       |
| DAME BLANCHE                             | 8,50  |
| Vanilla ice cream   warm chocolate sauce |       |
| SGROPPINO                                | 9,00  |
| Vodka   mint                             |       |
| COUPE SORBET                             | 9,00  |
| Apple   cinnamon   caramel ice cream     |       |
| BROWNIE                                  | 10,00 |
| Caramel fudge                            |       |
|                                          |       |