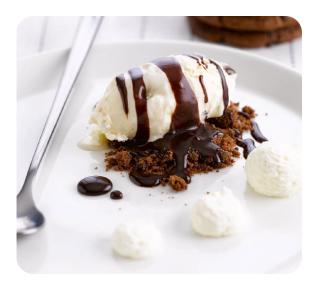

### Desserts

| CHEESECAKE                               | 9,00  |
|------------------------------------------|-------|
| Whipped cream                            |       |
| DAME BLANCHE                             | 8,50  |
| Vanilla ice cream   warm chocolate sauce |       |
| SGROPPINO                                | 9,00  |
| Amarena cherries   yoghurt ice cream     |       |
| COUPE SORBET                             | 9,00  |
| Apple   cinnamon   caramel ice cream     |       |
| BROWNIE                                  | 10,00 |
| Caramel fudge                            |       |
| KIDS' ICE CREAM                          | 7,00  |