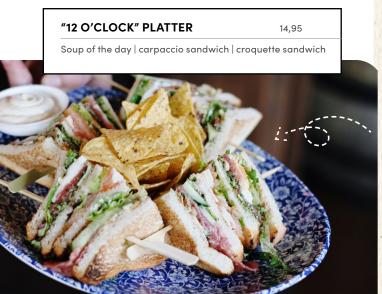

## Sandwiches

Rustic bread from baker Rood, choice of white or brownbread

| CARPACCIO                                           | 14,00           |
|-----------------------------------------------------|-----------------|
| Truffle mayonnaise   parmesan cheese   pine nu      | ıts   arugula   |
| WARM GAMMON                                         | 13,00           |
| Honey mustard sauce                                 |                 |
| GOAT CHEESE 📎                                       | 11,00           |
| Candied nuts   pear   honey                         |                 |
| TUNA SALAD                                          | 11,00           |
| Capers   red onion   olives                         |                 |
| HOUSE-SMOKED SALMON                                 | 13,50           |
| Red onion   salad                                   |                 |
| CHICKEN PIRI PIRI                                   | 14,00           |
| Grilled chicken thigh   oriental vegetables   srira | ıcha mayonnaise |
| CROQUETTES OR VEGA 📎                                | 12,00           |
| Beef or vegetarian   mustard                        |                 |
| FARMER'S OMELET 📎                                   | 12,00           |
| Spring onion   vegetables   cheese   ham            |                 |
| DUTCH "UITSMIJTER"                                  | 10,00           |
| Eggs   ham   cheese                                 |                 |