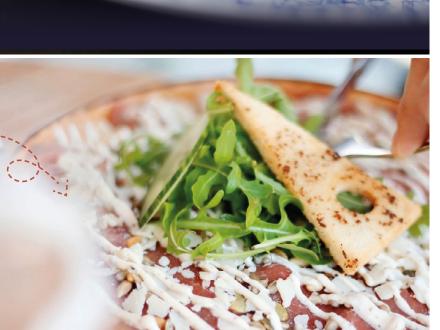

## Sandwiches

Rustic bread from baker Rood, choice of white or brownbread

| CARPACCIO                                           | 14,00           |
|-----------------------------------------------------|-----------------|
| Truffle mayonnaise   parmesan cheese   pine nu      | ıts   arugula   |
| WARM GAMMON                                         | 13,00           |
| Honey mustard sauce                                 |                 |
| GOAT CHEESE 📎                                       | 11,00           |
| Candied nuts   pear   honey                         |                 |
| TUNA SALAD                                          | 11,00           |
| Capers   red onion   olives                         |                 |
| HOUSE-SMOKED SALMON                                 | 13,50           |
| Red onion   salad                                   |                 |
| CHICKEN PIRI PIRI                                   | 14,00           |
| Grilled chicken thigh   oriental vegetables   srira | ıcha mayonnaise |
| CROQUETTES OR VEGA 📎                                | 12,00           |
| Beef or vegetarian   mustard                        |                 |
| FARMER'S OMELET 📎                                   | 12,00           |
| Spring onion   vegetables   cheese   ham            |                 |
| DUTCH "UITSMIJTER"                                  | 10,00           |
| Eggs   ham   cheese                                 |                 |