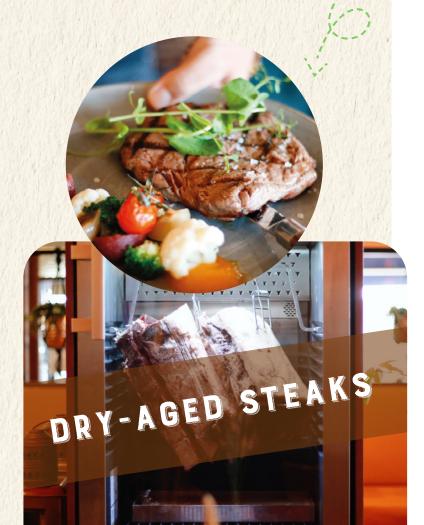

## Steak dishes

Is served medium rare as standard and with home-made fries.

| SIRLOIN STEAK (180 GRAMS)           | 27,50 |
|-------------------------------------|-------|
| Pepper sauce                        |       |
| IBERICO CUTLET (300 GRAMS)          | 28,00 |
| Sauerkraut   chef's jus             |       |
| DRY-AGED STEAK (300 GRAMS)          | DAILY |
| Selection from our dry-aged cabinet |       |
| SURF EN TURF                        | 27,00 |
| Flat-iron steak   shrimps           |       |
| MIXED GRILL                         | 27,00 |