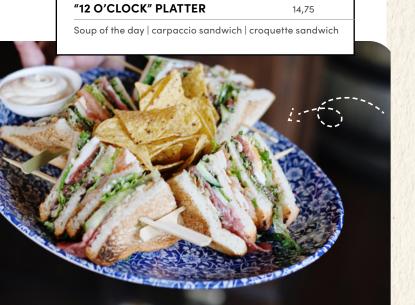

## Club de Compagnie

CLASSIC 14,00

Chicken | bacon | egg | lettuce

CARPACCIO 14,50

Truffle mayonnaise | pine nuts | parmesan cheese | lettuce

If you have dietary preferences, please consult our staff!

Separate payments are not possible, our apologies.