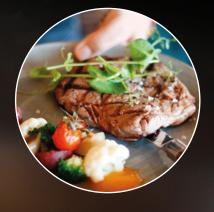

## Steak dishes

Is served medium rare as standard and with home-made fries.

| SIRLOIN STEAK (180 GRAMS)           | 27,50 |
|-------------------------------------|-------|
| Pepper sauce                        |       |
| IBERICO CUTLET (300 GRAMS)          | 28,00 |
| Sauerkraut   chef's jus             |       |
| DRY-AGED STEAK (300 GRAMS)          | DAILY |
| Selection from our dry-aged cabinet |       |
| SURF EN TURF                        | 27,00 |
| Flat-iron steak   shrimps           |       |
| MIXED GRILL                         | 27,00 |

Flat-iron steak | spare rib | chicken thigh

All main courses are served with fries. For extra fries or vegetables, an additional charge applies. If you have dietary preferences, please consult our staff!