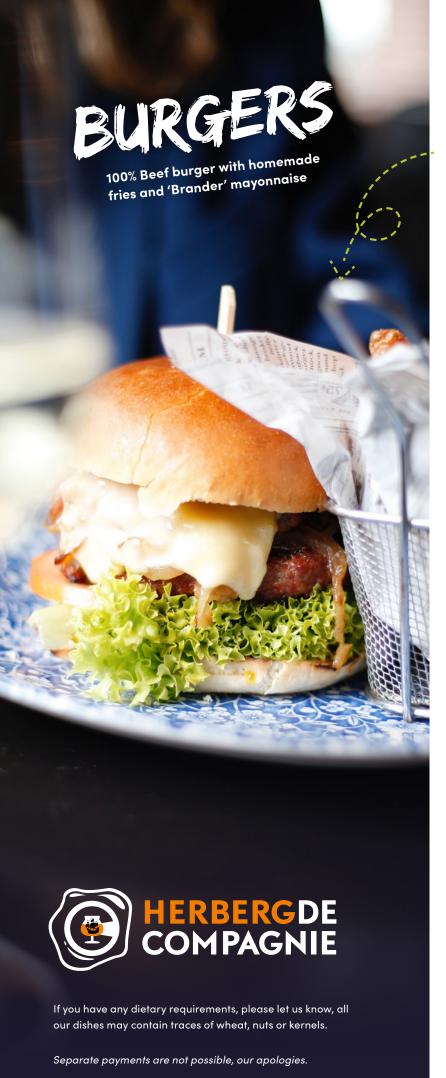

## Burgers

**CLASSIC COMPAGNIE BURGER** 

19.95

Pancetta | cheese | onion compote | tomato | lettuce | pickle

JALAPEÑO COMPAGNIE BURGER

19,95

Jalapeño | pancetta | cheese | onion compote | tomato | lettuce | pickle

## Burgers

**CLASSIC COMPAGNIE BURGER** 

19,95

Pancetta | cheese | onion compote | tomato | lettuce | pickle

JALAPEÑO COMPAGNIE BURGER

19.95

Jalapeño | pancetta | cheese | onion compote | tomato | lettuce | pickle